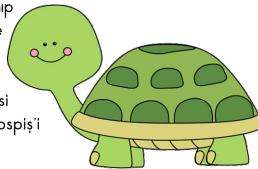

#### MERAKLI TOSBİŞ

Evvel zaman içinde, kalbur saman içinde, pireler berber, develer tellal iken, ben anamın beşiğini tıngır mıngır sallar iken, buradan çok uzaklarda bir yerlerde Tospiş adında bir kaplumbağa varmış. Tospiş çok meraklı bir kaplumbağaymış. Farklı bir hayvan farklı bir böcek gördüğünde onları takip eder, farklı farklı yerlere gidermiş. Tospiş bir gün ailesiyle ormanda gezerken bir solucana rastlamış. Bu solucan yavaş yavaş ormanın derinliklerine doğru ilerliyormuş. Bizim Tospiş de merak etmiş ve solucana şöyle seslenmiş: